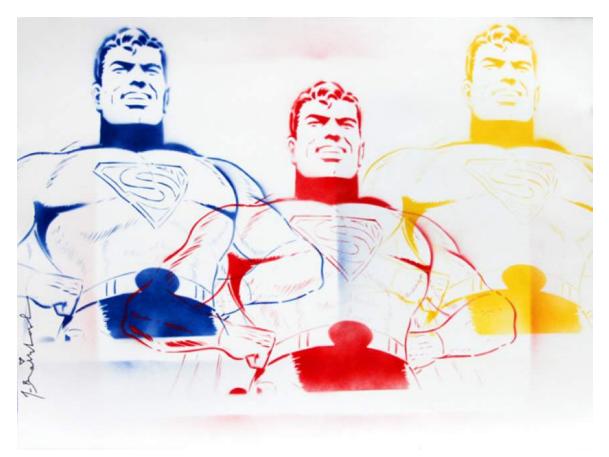

Mr. Brainwash (1966) Superman, 2016 Mixed Media on Paper 22 1/2 x 30 in. (57.1 x 76.2 cm) Signed on recto and verso Unique

Mr. Brainwash (1966) Superman, 2016 Stencil and Mixed Media on Paper 48 x 64 in. (121.9 x 162.6 cm) Signed Unique