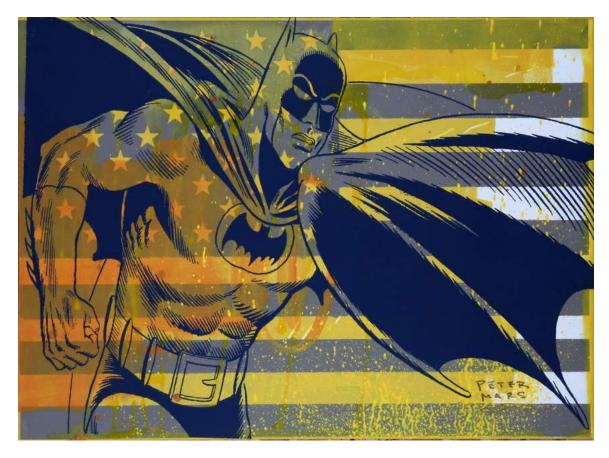

Peter Mars (1959) All American Heroes: Superman & Batman, 2016 Silkscreen on canvas 48 x 60 in. (121.9 x 152.4 cm) Signed Unique

Peter Mars (1959) Batman & Robin: Charm & Youth, 2015 Silkscreen on paper 30 x 40 in. (76.2 x 101.6 cm) Signed Unique