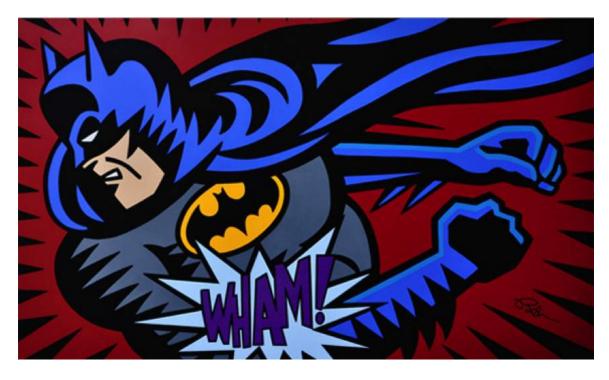

## Burton Morris (1964)

Batman - Wham!, 2015 Acrylic on canvas 36 x 60 in. (91.4 x 152.4 cm) Signed Unique

Burton Morris (1964) Bruce Wayne - Nightstand Portrait, 2015 Acrylic on canvas 36 x 36 in. (91.4 x 91.4 cm) Signed Unique