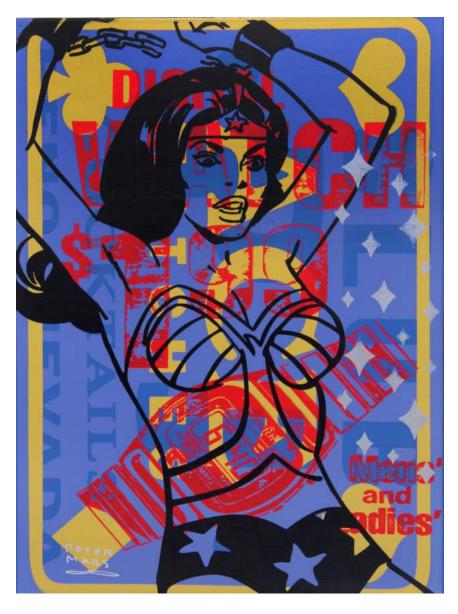

Mr. Brainwash (1966) Wonder Woman, 2016 Stencil and Mixed Media on Paper 48 x 64 in. (121.9 x 162.6 cm) Signed Unique

Keith Haring (1958 – 1990) Icons (D) – Batman, 1990 Screenprint with embossing 21 x 25 in. (53.3 x 63.5 cm) Edition of 250 Authenticated by the Keith Haring Estate