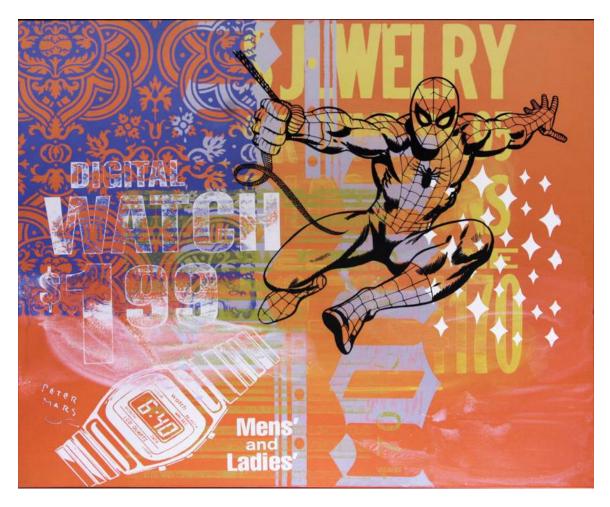

Peter Mars (1959) Cosmic Energy: Invisible Girl, 2011 Silkscreen and acrylic on canvas 30 x 40 in. (76.2 x 101.6 cm) Signed Unique

Peter Mars (1959) Fight Like a Spider: Spiderman, 2011 Silkscreen and acrylic on canvas 30 x 40 in. (76.2 x 101.6 cm) Signed Unique