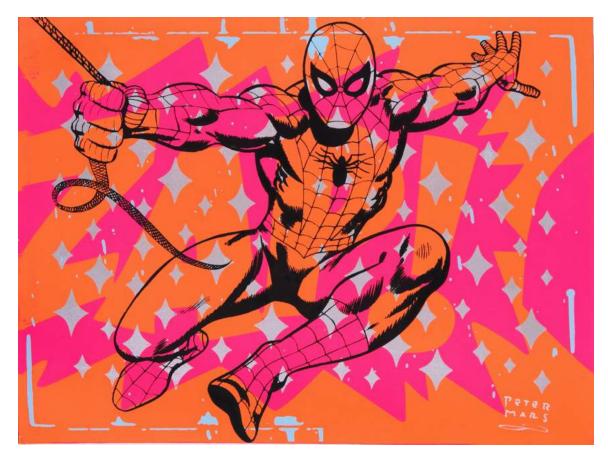

Peter Mars (1959) Cosmic Energy: Invisible Girl, 2011 Silkscreen and acrylic on canvas 30 x 40 in. (76.2 x 101.6 cm) Signed Unique

Peter Mars (1959) Fight Like a Spider: Spiderman, 2011 Silkscreen and acrylic on canvas 30 x 40 in. (76.2 x 101.6 cm) Signed Unique