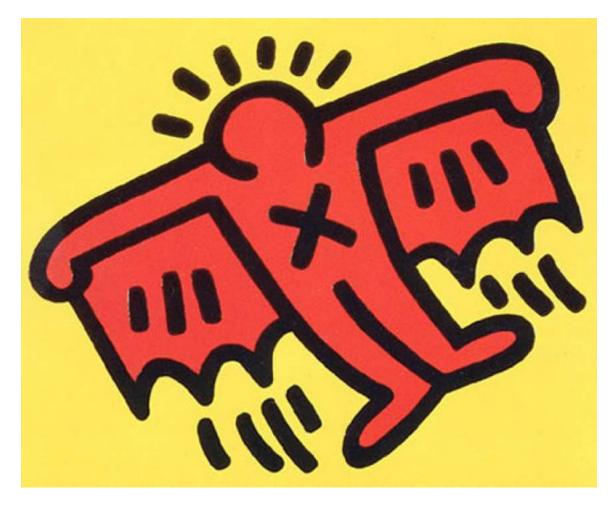

Mr. Brainwash (1966) Wonder Woman, 2016 Stencil and Mixed Media on Paper 48 x 64 in. (121.9 x 162.6 cm) Signed Unique

Keith Haring (1958 – 1990) Icons (D) – Batman, 1990 Screenprint with embossing 21 x 25 in. (53.3 x 63.5 cm) Edition of 250 Authenticated by the Keith Haring Estate