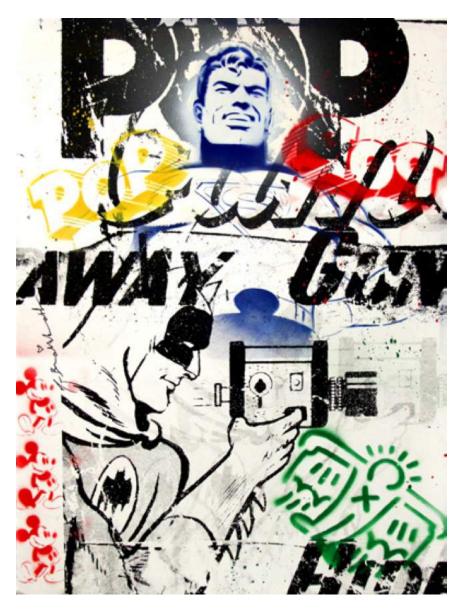

## BATMAN v SUPERMAN

Mr. Brainwash (1966) Banksy Thrower, 2015 Stencil and Mixed Media on Paper 42 x 42 in. (106.7 x 106.7 cm) Signed Unique

Mr. Brainwash (1966) Batman, 2016 Mixed Media on Paper 22 1/2 x 30 in. (57.1 x 76.2 cm) Signed Unique