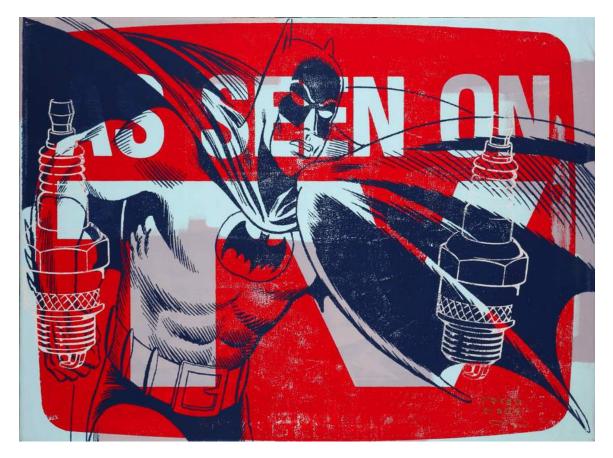

Peter Mars (1959) Holy Exclamation Point: Batman, 2007 Silkscreen on canvas 30 x 40 in. (76.2 x 101.6 cm) Signed Unique

Peter Mars (1959) Invisible Girl: Hot & Cold, 2010 Silkscreen on canvas 30 x 40 in. (76.2 x 101.6 cm) Signed Unique