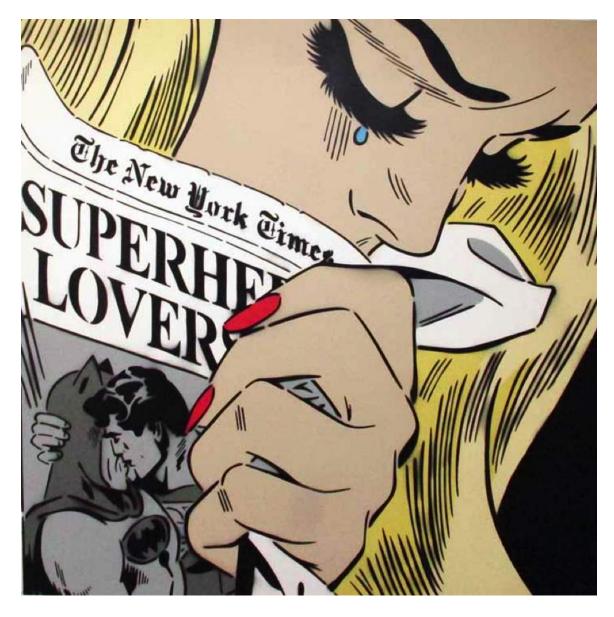

Rich Simmons (1986) Between the Capes, 2015 Mixed media on canvas 48 x 30 in. (121.9 x 76.2 cm) Signed Unique

Rich Simmons (1986) Superhero Lovers (NY Times), 2015 Mixed media on canvas 36 x 36 in. (91.4 x 91.4 cm) Signed Unique