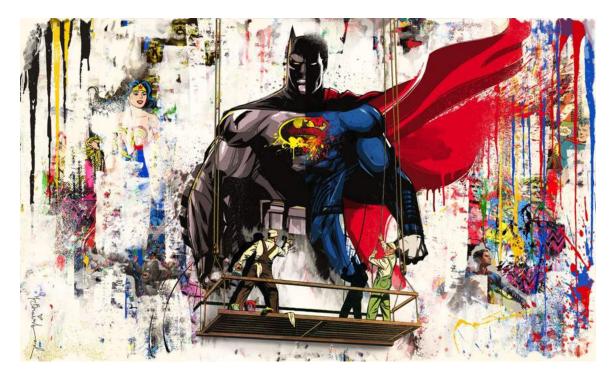

Mr. Brainwash (1966) Batman v Superman, 2016 Screenprint on paper 24 x 36 in. (61 x 91.4 cm) Edition of 300 Signed

Mr. Brainwash (1966) Batman & Superman, 2016 Mixed Media on Paper 30 x 22 1/2 in. (76.2 x 57.1 cm) Signed Unique