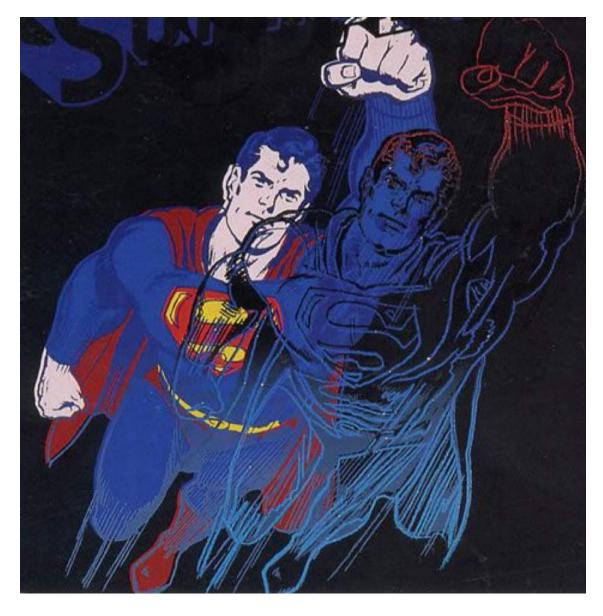

Andy Warhol (1928 – 1987) Myths: Superman (FS.II.260), 1981 Screenprint on Lenox Museum Board with diamond dust 38 x 38 in. (96.5 x 96.5 cm) Edition of 200 Signed