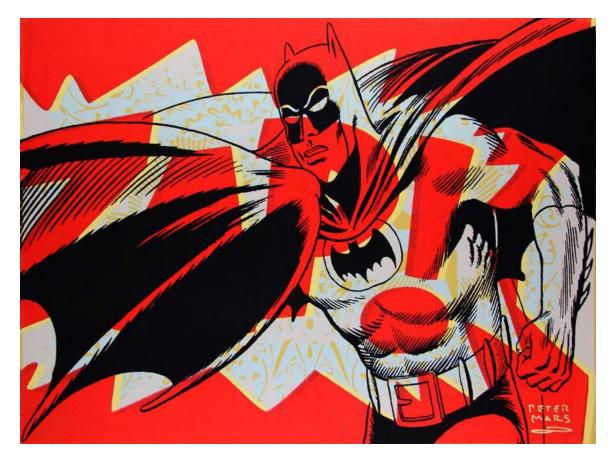

Peter Mars (1959) All American Heroes: Superman & Batman, 2016 Silkscreen on canvas 48 x 60 in. (121.9 x 152.4 cm) Signed Unique

Peter Mars (1959) Batman & Robin: Charm & Youth, 2015 Silkscreen on paper 30 x 40 in. (76.2 x 101.6 cm) Signed Unique

Peter Mars (1959) It Takes Two: Superman & Batman, 2016 Acrylic and silkscreen on canvas 36 x 48 in. (91.4 x 121.9 cm) Signed Unique

Peter Mars (1959) It Was a Twisted Fate: Batman, 2008 Silkscreen and acrylic on canvas 30 x 40 in. (76.2 x 101.6 cm) Signed Unique

Peter Mars (1959) Versus: Superman & Batman, 2016 Acrylic and silkscreen on canvas 36 x 48 in. (91.4 x 121.9 cm) Signed Unique

Peter Mars (1959) Victorious: Batman, 2016 Silkscreen and acrylic on canvas 30 x 40 in. (76.2 x 101.6 cm) Signed Unique