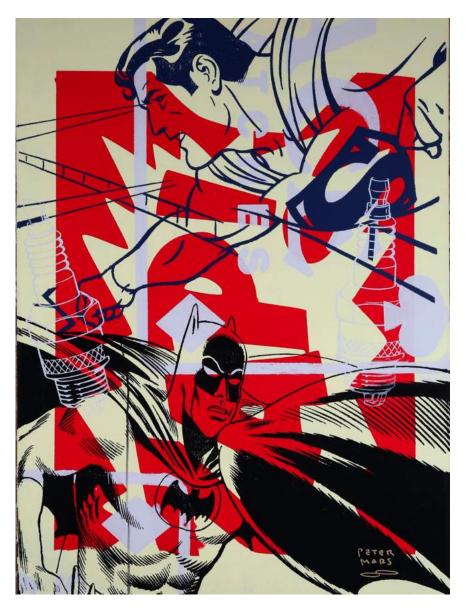

Peter Mars (1959) It Takes Two: Superman & Batman, 2016 Acrylic and silkscreen on canvas 36 x 48 in. (91.4 x 121.9 cm) Signed Unique

Peter Mars (1959) It Was a Twisted Fate: Batman, 2008 Silkscreen and acrylic on canvas 30 x 40 in. (76.2 x 101.6 cm) Signed Unique

Peter Mars (1959) Versus: Superman & Batman, 2016 Acrylic and silkscreen on canvas 36 x 48 in. (91.4 x 121.9 cm) Signed Unique

Peter Mars (1959) Victorious: Batman, 2016 Silkscreen and acrylic on canvas 30 x 40 in. (76.2 x 101.6 cm) Signed Unique