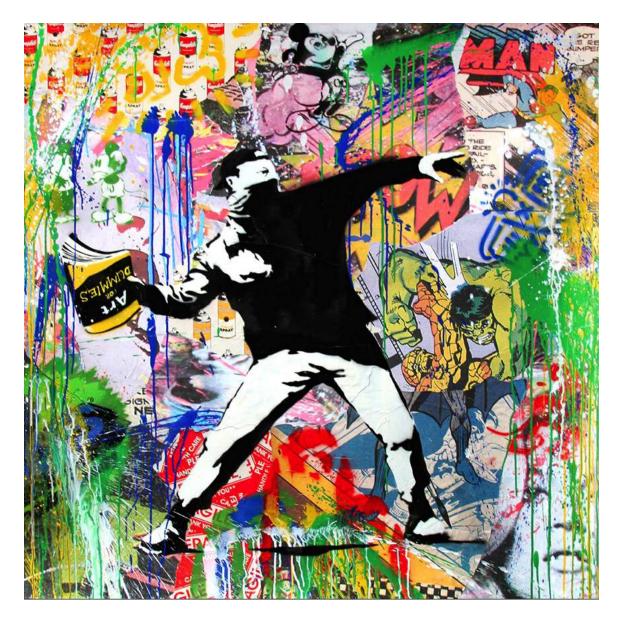

## BATMAN v SUPERMAN

Mr. Brainwash (1966) Banksy Thrower, 2015 Stencil and Mixed Media on Paper 42 x 42 in. (106.7 x 106.7 cm) Signed Unique

Mr. Brainwash (1966) Batman, 2016 Mixed Media on Paper 22 1/2 x 30 in. (57.1 x 76.2 cm) Signed Unique