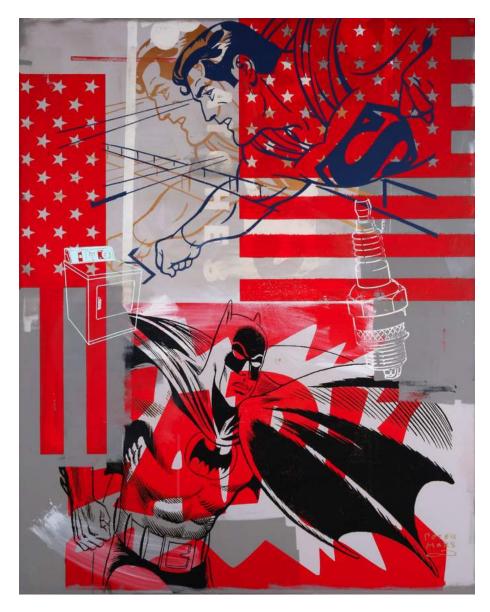

Peter Mars (1959) All American Heroes: Superman & Batman, 2016 Silkscreen on canvas 48 x 60 in. (121.9 x 152.4 cm) Signed Unique

Peter Mars (1959) Batman & Robin: Charm & Youth, 2015 Silkscreen on paper 30 x 40 in. (76.2 x 101.6 cm) Signed Unique

Peter Mars (1959) It Takes Two: Superman & Batman, 2016 Acrylic and silkscreen on canvas 36 x 48 in. (91.4 x 121.9 cm) Signed Unique

Peter Mars (1959) It Was a Twisted Fate: Batman, 2008 Silkscreen and acrylic on canvas 30 x 40 in. (76.2 x 101.6 cm) Signed Unique

Peter Mars (1959) Versus: Superman & Batman, 2016 Acrylic and silkscreen on canvas 36 x 48 in. (91.4 x 121.9 cm) Signed Unique

Peter Mars (1959) Victorious: Batman, 2016 Silkscreen and acrylic on canvas 30 x 40 in. (76.2 x 101.6 cm) Signed Unique