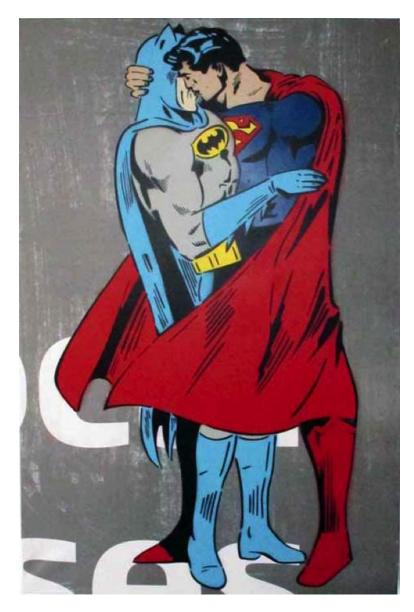

Rich Simmons (1986) Between the Capes, 2015 Mixed media on canvas 48 x 30 in. (121.9 x 76.2 cm) Signed Unique

Rich Simmons (1986) Superhero Lovers (NY Times), 2015 Mixed media on canvas 36 x 36 in. (91.4 x 91.4 cm) Signed Unique