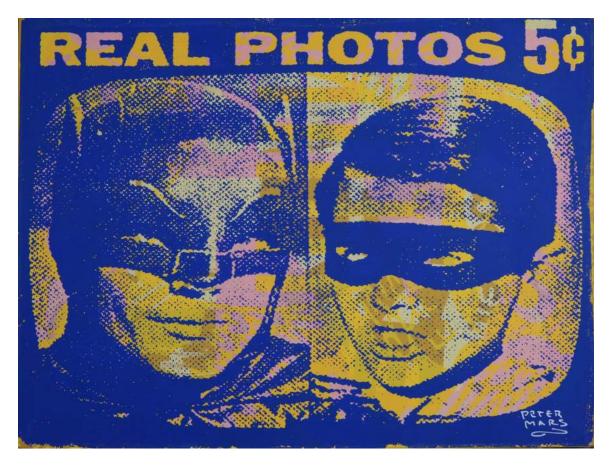

Peter Mars (1959) All American Heroes: Superman & Batman, 2016 Silkscreen on canvas 48 x 60 in. (121.9 x 152.4 cm) Signed Unique

Peter Mars (1959) Batman & Robin: Charm & Youth, 2015 Silkscreen on paper 30 x 40 in. (76.2 x 101.6 cm) Signed Unique