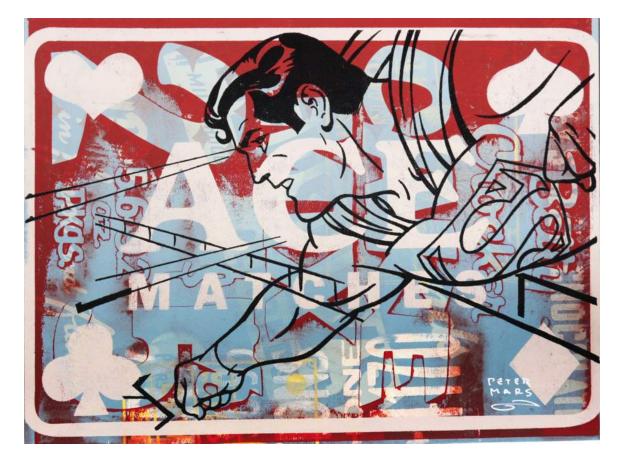

Peter Mars (1959) Justice: Superman, 2016 Silkscreen and acrylic on canvas 30 x 40 in. (76.2 x 101.6 cm) Signed Unique

Peter Mars (1959) None of You Are Safe, 2011 Silkscreen and acrylic on canvas 30 x 40 in. (76.2 x 101.6 cm) Signed Unique