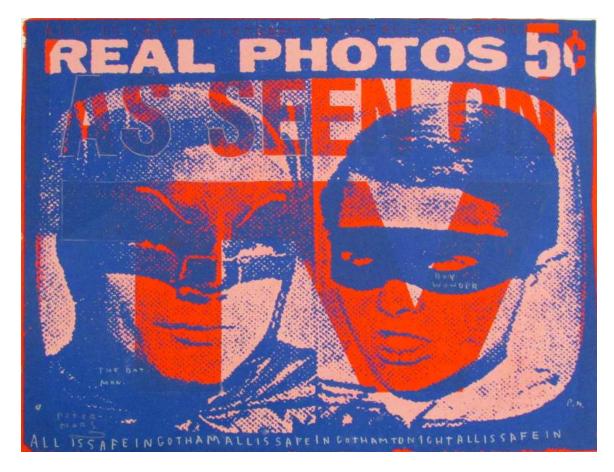

Peter Mars (1959) Holy Exclamation Point: Batman, 2007 Silkscreen on canvas 30 x 40 in. (76.2 x 101.6 cm) Signed Unique

Peter Mars (1959) Invisible Girl: Hot & Cold, 2010 Silkscreen on canvas 30 x 40 in. (76.2 x 101.6 cm) Signed Unique

Peter Mars (1959) World's Greatest Detective: Batman, 2016 Silkscreen and acrylic on canvas 30 x 40 in. (76.2 x 101.6 cm) Signed Unique

Peter Mars (1959) X-Ray Vision: Superman, 2011 Silkscreen and acrylic on canvas 30 x 40 in. (76.2 x 101.6 cm) Signed Unique