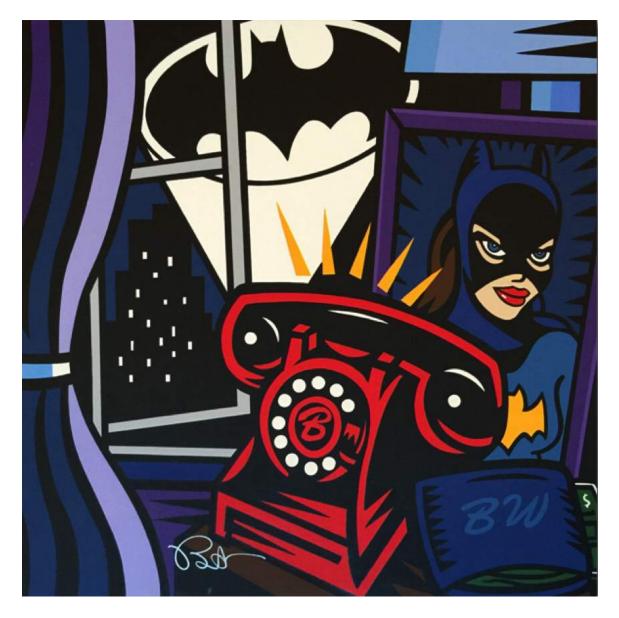

## Burton Morris (1964)

Batman - Wham!, 2015 Acrylic on canvas 36 x 60 in. (91.4 x 152.4 cm) Signed Unique

Burton Morris (1964) Bruce Wayne - Nightstand Portrait, 2015 Acrylic on canvas 36 x 36 in. (91.4 x 91.4 cm) Signed Unique