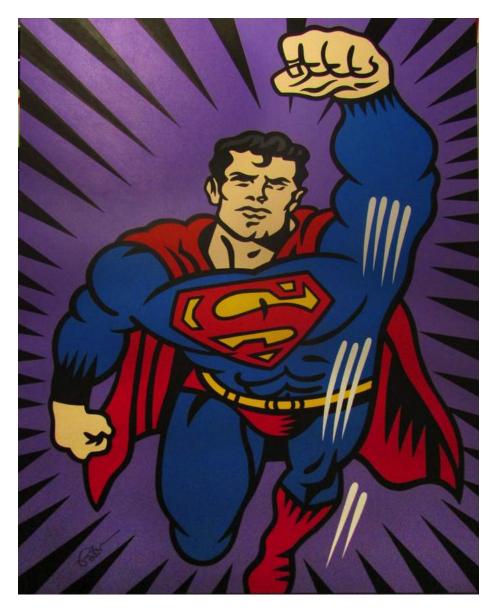

Mr. Brainwash (1966) Einstein, 2016 Stencil and Mixed Media on Canvas 64 x 48 in. (162.6 x 121.9 cm) Signed Unique

Mr. Brainwash (1966) Superman, 2013/2016 Mixed media on canvas 72 x 72 in. (182.9 x 182.9 cm) Signed Unique