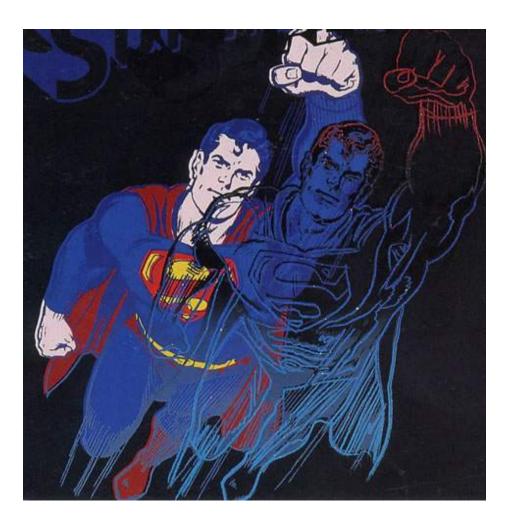

Mr. Brainwash (1966) Einstein, 2016 Stencil and Mixed Media on Canvas 64 x 48 in. (162.6 x 121.9 cm) Signed Unique

Mr. Brainwash (1966) Superman, 2013/2016 Mixed media on canvas 72 x 72 in. (182.9 x 182.9 cm) Signed Unique