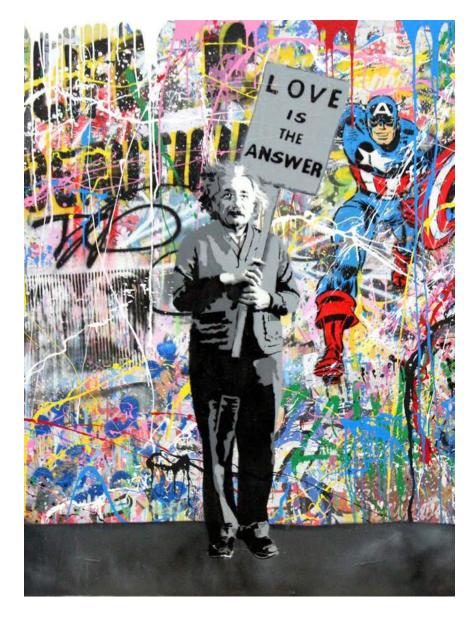

Mr. Brainwash (1966) Einstein, 2016 Stencil and Mixed Media on Canvas 64 x 48 in. (162.6 x 121.9 cm) Signed Unique

Mr. Brainwash (1966) Superman, 2013/2016 Mixed media on canvas 72 x 72 in. (182.9 x 182.9 cm) Signed Unique