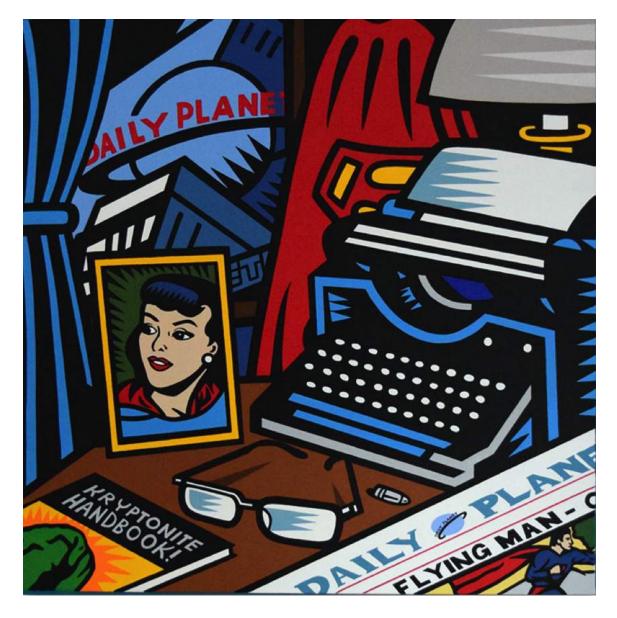

Burton Morris (1964) Clark Kent - Nightstand Portrait, 2015 Acrylic on canvas 36 x 36 in. (91.4 x 91.4 cm) Signed Unique

Burton Morris (1964) Superman - Up, Up, and Away!, 2016 Acrylic on canvas 60 x 48 in. (152.4 x 121.9 cm) Signed Unique