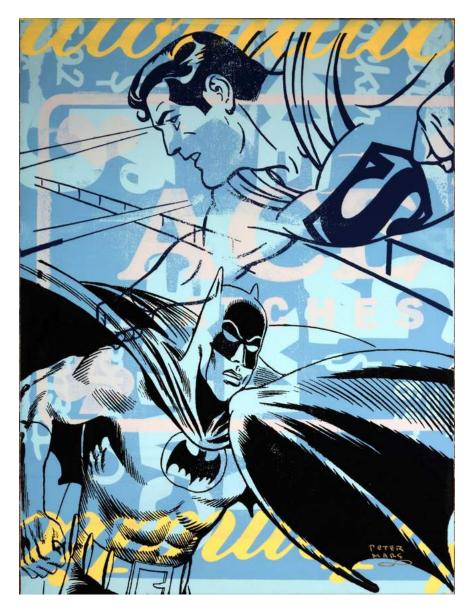

Peter Mars (1959) All American Heroes: Superman & Batman, 2016 Silkscreen on canvas 48 x 60 in. (121.9 x 152.4 cm) Signed Unique

Peter Mars (1959) Batman & Robin: Charm & Youth, 2015 Silkscreen on paper 30 x 40 in. (76.2 x 101.6 cm) Signed Unique

Peter Mars (1959) It Takes Two: Superman & Batman, 2016 Acrylic and silkscreen on canvas 36 x 48 in. (91.4 x 121.9 cm) Signed Unique

Peter Mars (1959) It Was a Twisted Fate: Batman, 2008 Silkscreen and acrylic on canvas 30 x 40 in. (76.2 x 101.6 cm) Signed Unique

Peter Mars (1959) Versus: Superman & Batman, 2016 Acrylic and silkscreen on canvas 36 x 48 in. (91.4 x 121.9 cm) Signed Unique

Peter Mars (1959) Victorious: Batman, 2016 Silkscreen and acrylic on canvas 30 x 40 in. (76.2 x 101.6 cm) Signed Unique