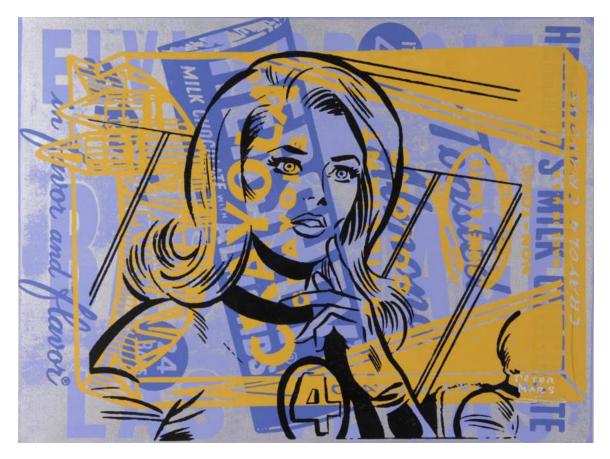

Peter Mars (1959) Cosmic Energy: Invisible Girl, 2011 Silkscreen and acrylic on canvas 30 x 40 in. (76.2 x 101.6 cm) Signed Unique

Peter Mars (1959) Fight Like a Spider: Spiderman, 2011 Silkscreen and acrylic on canvas 30 x 40 in. (76.2 x 101.6 cm) Signed Unique

Peter Mars (1959) Radiant: Invisible Girl, 2016 Silkscreen and acrylic on canvas 30 x 40 in. (76.2 x 101.6 cm) Signed Unique

Peter Mars (1959) Rage: Hulk, 2008 Silkscreen on canvas 48 x 60 in. (121.9 x 152.4 cm) Signed Unique